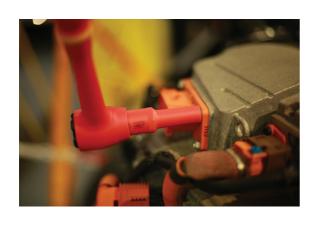

## Deep Insulated Socket 1/2"D 13mm

13mm deep socket, insulated for 1000V AC / 1500V DC protection, for use on hybrid and electric vehicles. These vehicles can contain high voltages even when switched off so it is important to use the right tools for the job. This socket is insulated and VDE certified, making it safe for hybrid and electric vehicle servicing and maintenance. Part of a range of individual sockets available in a range of sizes from 11mm to 19mm.