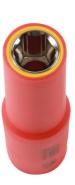

## Deep Insulated Socket 1/2"D 13mm

13mm deep socket, insulated for 1000V AC / 1500V DC protection, for use on hybrid and electric vehicles. These vehicles can contain high voltages even when switched off so it is important to use the right tools for the job. This socket is insulated and VDE certified, making it safe for hybrid and electric vehicle servicing and maintenance. Part of a range of individual sockets available in a range of sizes from 11mm to 19mm.

## **Additional Information**

- Size: 13mm single Hex x 1/2"D x 94mm long.
- Safe operator use for live voltages up to 1000V AC / 1500V DC.
- VDE certified. IEC 60900.
- Part of a range of deep insulated sockets. For other sizes, please see Laser Part Nos. 7949 (10mm), 7950 (11mm), 7951 (12mm), 7953 (14mm), 7954 (16mm), 7955 (17mm), 7956 (18mm) and 7957 (19mm).
- 1/2"D Standard insulated socket range available please see Laser Part Nos. 7988 (10mm), 7989 (11mm), 7990 (12mm), 7991 (13mm), 7992 (14mm), 7993 (15mm), 7994 (16mm), 7995 (17mm), 7996 (18mm) and 7997 (19mm).