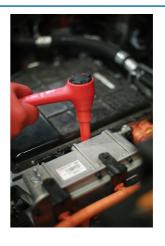

## Deep Insulated Socket 1/2"D 13mm

13mm deep socket, insulated for 1000V AC / 1500V DC protection, for use on hybrid and electric vehicles. These vehicles can contain high voltages even when switched off so it is important to use the right tools for the job. This socket is insulated and VDE certified, making it safe for hybrid and electric vehicle servicing and maintenance. Part of a range of individual sockets available in a range of sizes from 11mm to 19mm.